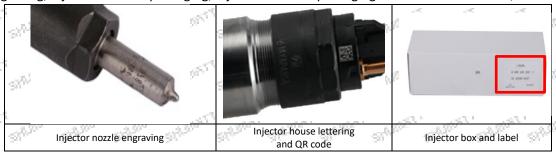

tening torque, injector nozzle tightening torque,

#### (3) Injector Inspection

The factory inspection of the injector is undergone full inspection, random inspection, and batch inspection three inspections. Different brands of test benches are used to test the same fuel injector for a total of no less than three times for factory inspection, and the fuel injector installation testing environment are progressed in dust-free workshop.

Mob/WhatsApp: +86 13410541523 Tel: +8675523215133

Email: ruby@shumatt.com Website: www.shumatt.com



#### 1.7. 0445110072 Injector's Customized Service

(1) Injector's Customized Service: Meet the customized needs of OEM manufacturers for shell lettering, logo engraving, injector internal packaging, injector external packaging and labels customized, etc.



#### (2) Injector's Customized Service Requirements:

The purchased of customized injector are not less than 10 pieces.

Customized injector packages no less than 1000 pieces.

Customized products involve the need of specify logo, the OEM manufacturer needs to provide trademark authorization and the sample of logo image file.

▲ Once the customized fuel injector is sold, it cannot be returned or exchanged if there is no quality problems. 2000

#### 1.8.0445110072 Injector's Packing List and Package Size

#### (1) Injector Spare Parts List

| No.                |                                                         | 2                                                                                          | 20 3 2 D