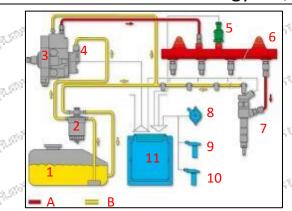

| brand, logo, part number, |  |  |  |  |  |
| 34. A 34.  | series number             |  |  |  |  |  |
| В          | nozzle part number        |  |  |  |  |  |

# 2.2.0445110072 Injector's Application Scenarios

Common rail system is an oil supply method refers to the diesel oil from the fuel tank sucked out by the gear pump through the oil-water separator and the gear pump to diesel fine filter, high-pressure pump, common rail pipe, and fuel injector, all together with the closed-loop fuel supply system composed of sensors and ECU that completely separates the generation of injection pressure and the injection process from each other.

Mob/WhatsApp: +86 13410541523 Tel: +8675523215133

Email: ruby@shumatt.com Website: www.shumatt.com © 2022 Shenzhen Shumatt Technology Co., Ltd

8 / 15



Pic No. 1

| No.  | Name                  | No.         | Name                        | No.            | Name                        | No.     | Name                         |
|------|-----------------------|-------------|-----------------------------|----------------|-----------------------------|---------|------------------------------|
| 1    | Tank                  | , 5<br>(* - | Common Rail Pressure Sensor | 9              | Engine Crankshaft Sensor    | A       | High Pressure Oil<br>Circuit |
| 91 2 | Diesel Filter         | 6           | Common Rail Pipe            | 10             | Camshaft Sensor             | В       | Low<br>Pressure Oil Circuit  |
| 3    | High-Pressure<br>Pump | 7           | Injector                    | 11             | ECU Electronic Control Unit | _ed