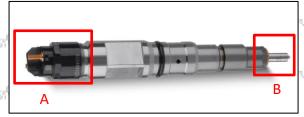

#### 1.0445110072 Injector's Introduction

#### 1.1. 0445110072 Injector's Basic Information

| Title Title | China made new high quality diesel injector 0445110072 fuel injector CRI1-13 |
|-------------|------------------------------------------------------------------------------|
| SKU 1       | G1W20445110072                                                               |
| SKU 2       |                                                                              |