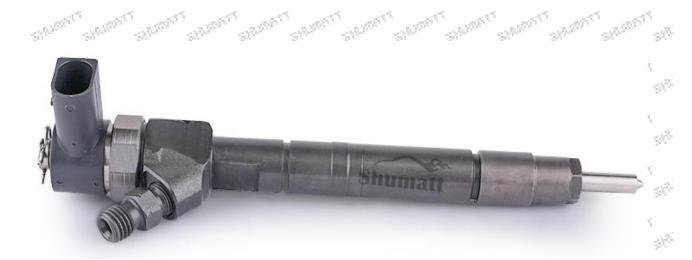

#### 1.1. 0445110072 Injector's Basic Information

| Title Title | China made new high quality diesel injector 0445110072 fuel injector CRI1-13 |
|-------------|------------------------------------------------------------------------------|
| SKU 1       | G1W20445110072                                                               |
| SKU 2       |                                                                              |