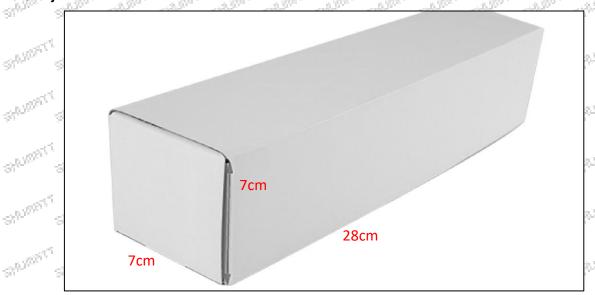

ing, gasket, nozzle protective cover, fuel injector house protective cover, solenoid valve protective cover, VCI anti-rust bag, and air bubble bag to avoid personal injury.

Mob/WhatsApp: +86 13410541523 Tel: +8675523215133

Email: ruby@shumatt.com Website: www.shumatt.com



- ▲ O-ring and gasket are disposable installation accessories, and need to be replaced for re-installation.
  - ▲ The nozzle protective cover, the injector house protective cover, and the solenoid valve protective cover are recyclable accessories that can be reused.
  - ▲ VCI anti-rust bags and bubble bags are non-degradable materials, please dispose of them properly after using.
- ▲ The injector and the installation parts should be coated with appropriate sealing oil during installation.

#### (2) Injector Box Size



| H | No. | Name         | Injector Package Size (cm) |
|---|-----|--------------|----------------------------|
|   | 1   | Injector Box | 28*7*7                     |

#### 1.9.0445110072 Injector's Testing Standard and Certificate

We can provide the factory quality inspection test report of each injector to ensure that each injector delivered meets the engine performance indicators.



Mob/WhatsApp: +86 13410541523 Tel: +8675523215133

Email: ruby@shumatt.com

© 2022 Shenzhen Shumatt Technology Co., Ltd

Website: www.shumatt.com



#### 1.10.0445110072 Injector's Warranty Instructions

#### (1) . Product Warranty Conditions and Instructions

It is necessary to provide pictures, videos, or test reports detected by the injector inspection equipment when the injector is abnormal during u